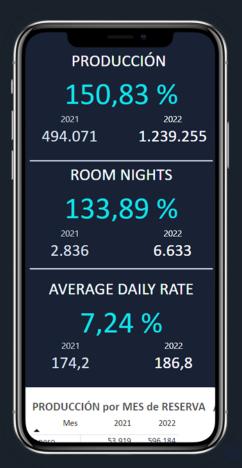

Con HOTEL Bi podrás realizar un seguimiento continuo del rendimiento de tu hotel a través de los principales KPIs (Producción, ADR, Room Nights, Cancelaciones, Agencias, Precio neto...), analizando grandes cantidades de información de una manera ágil, rápida y visual.

### **Hotel Overview**

Un completo cuadro de mandos con la evolución de los tres principales KPIs: Producción, Precio medio y Room Nights.