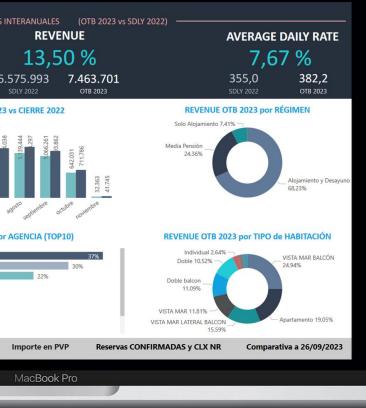

### **Análisis Interanual/Cierre**

Completo informe para analizar cómo están yendo las ventas de este año en comparación con años anteriores tal día como hoy o al cierre.

### **Key Accounting Interanual**

Informe para analizar el rendimiento de las diferentes agencias. Perfecto para preparar las reuniones con los key account managers.