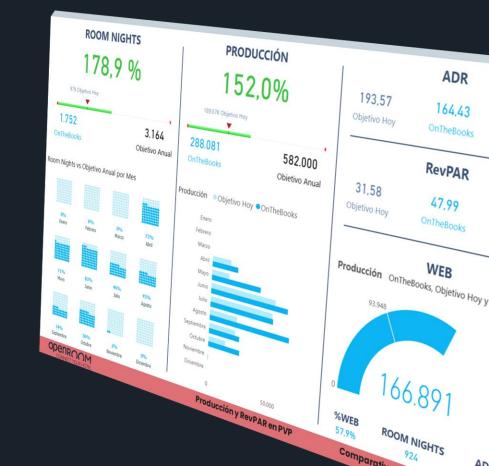

### **Hotel Overview**

Un completo cuadro de mandos con la evolución de los tres principales KPIs: Producción, Precio medio y Room Nights.

### Seguimiento presupuestario

Informe que permite comprobar el grado de consecución de los objetivos anuales del hotel.